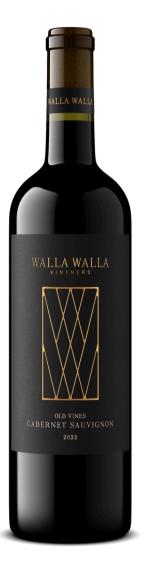

# **2022 OLD VINES CABERNET SAUVIGNON**

### **BACCHUS VINEYARD**

We feel incredibly fortunate to work with Bacchus Vineyard's original 1972 Cabernet Sauvignon plantings – a rare treasure in Washington wine. These 50-year-old vines are part of the largest collection of old-vine fruit in the state and stand proud in the White Bluffs AVA, overlooking the mighty Columbia River and Rattlesnake Mountain.

Rising from 550 to 900 feet in elevation, these gentle slopes create perfect conditions for even ripening, while the soft rolling knolls ensure excellent air drainage and optimal warmth. With each vintage, these deep-rooted veterans produce Cabernet Sauvignon and Cabernet Franc of remarkable depth and complexity. These aren't iust grapevines. They are the very roots of Washington wine history, and we're honored to share their story through our wines.